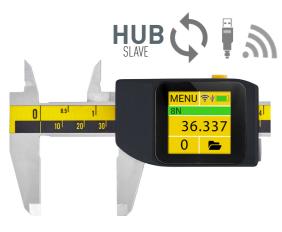

### **COMPUTERIZED INSTRUMENTS**

### **5 DATA TRANSFER MODES:**

- WIRELESS data to MDS app (Windows, Androis, MacOS, iOS)
- WIRELESS HID to any app and OS (dot/comma/symbols config)
- WIRELESS HID+MAC to any app and OS (with MAC adress)
- USB HID to any app and OS (dot/comma/symbols config)
- HUB (2D, Probe) syncronization (Slave device)

**EXTRA FUNCTIONS:** DATA TRANSFER from MEMORY, FOLDERS, TIMER

1.4705

CROTECH