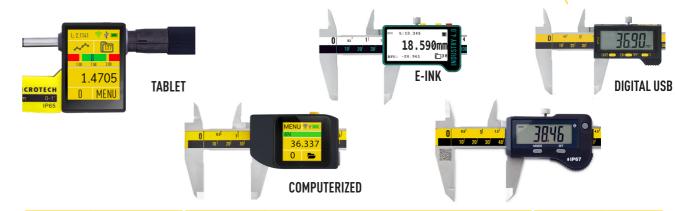

# DATA TRANSFER POSSIBILITIES

## **WIRELESS INSTRUMENTS**

### **3 DATA TRANSFER MODES:**

- WIRELESS data to MDS app (Windows, Androis, MacOS, iOS)
- WIRELESS HID to any app and OS
- WIRELESS HID+MAC to any app and OS (with MAC adress)

### E-INK INSTRUMENTS

### **4 DATA TRANSFER MODES:**

- WIRELESS data to MDS app (Windows, Androis, MacOS, iOS)
- WIRELESS HID to any app and OS (DOT/COMMA; SYMBOLS config)
- WIRELESS HID+MAC to any app and OS (with MAC adress)
- USB HID to any app and OS (dot/comma/symbols config)

### **COMPUTERIZED INSTRUMENTS**

### **5 DATA TRANSFER MODES:**

- WIRELESS data to MDS app (Windows, Androis, MacOS, iOS)
- WIRELESS HID to any app and OS (dot/comma/symbols config)
- WIRELESS HID+MAC to any app and OS (with MAC adress)
- USB HID to any app and OS (dot/comma/symbols config)
- HUB (2D, Probe) syncronization (Slave device)

# **TABLET INSTRUMENTS**

### **6 DATA TRANSFER MODES:**

- WIRELESS data to MDS app (Windows, Androis, MacOS, iOS)
- WIRELESS HID to any app and OS (dot/comma/symbols config)
- WIRELESS HID+MAC to any app and OS (with MAC adress)
- USB HID to any app and OS (dot/comma/symbols config)
- HUB (2D, Probe) syncronization (Slave device)
- HUB (2D, Probe) syncronization (Master device)