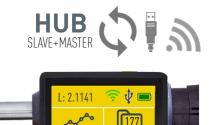

# **TABLET INSTRUMENTS**

### **6 DATA TRANSFER MODES:**

- WIRELESS data to MDS app (Windows, Androis, MacOS, iOS)
- WIRELESS HID to any app and OS (dot/comma/symbols config)
- WIRELESS HID+MAC to any app and OS (with MAC adress)
- USB HID to any app and OS (dot/comma/symbols config)
- HUB (2D, Probe) syncronization (Slave device)
- HUB (2D, Probe) syncronization (Master device)

**EXTRA FUNCTIONS:** DATA TRANSFER from MEMORY, FOLDERS,

**GRAPHIC, SYNCRONIZED DEVICE, TIMER** 