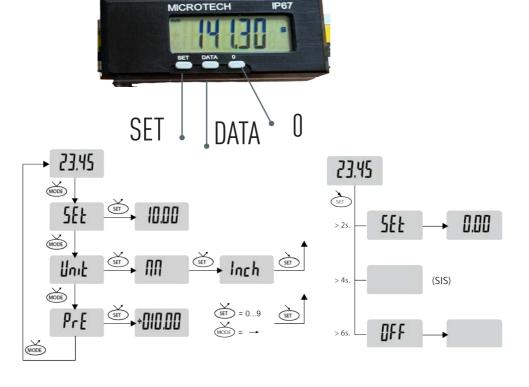

----------|
|           | mm     | inch   | mm              | μm            |                  |            |        |                   |
| 142505151 | 0-500  | 0-20"  | 0,001           | ±20           | 10x<br>magnifier | IP67       | •      | Swiss electronics |
| 142510151 | 0-1000 | 0-40"  |                 | ±30           |                  |            | •      |                   |
| 142515151 | 0-1500 | 0-60"  |                 | ±40           |                  |            | •      |                   |
| 142520151 | 0-2000 | 0-80"  |                 | ±50           |                  |            | •      |                   |
| 142530151 | 0-3000 | 0-120" |                 | ±70           |                  |            | •      |                   |

## **BUTTON FUNCTIONS**



#### OPERATION INSTRUCTIONS



Wipe with a clean cloth, soaked in gasoline, bases and measuring surface of the frame and gauge calipers to remove anti-corrosion oil. Then wipe them with a clean dry cloth.

If necessary, open the battery cover; insert the battery (type CR2032) according to the polarity of the electrodes.

This caliper has Autoswitch on/ off function:

- move electronic module for switch on caliper
- after 10 minutes without any moving caliper will switch off

During the measurement, measuring jaws should to sum to the measured object without knocking.

During the measurement avoid warps of measuring surfaces of the instrument. Measuring surface must be fully in contact with the measurement object

#### WARNING!

IN THE PROCESS OF WORKING WITH SCALES SHOULD BE AVOIDED:

Sc