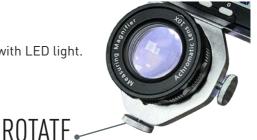

#### LOUPE 10X WITH LED

Micron scale equipped with 10x loupe with LED light. Switch on LED light by screw rotating