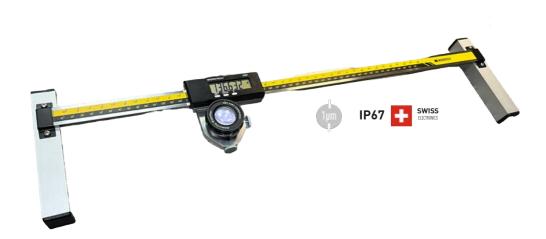

# MICRON SCALE RULER WITH LOUPE

## **SPECIFICATION**

| Item No   | Range  |        | Reso-<br>lution | Accu-<br>racy | Vision           | Protection | Preset | Display           |
|-----------|--------|--------|-----------------|---------------|------------------|------------|--------|-------------------|
|           | mm     | inch   | mm              | μm            |                  |            |        |                   |
| 142505151 | 0-500  | 0-20"  | 0,001           | ±20           | 10x<br>magnifier | IP67       | •      | Swiss electronics |
| 142510151 | 0-1000 | 0-40"  |                 | ±30           |                  |            | •      |                   |
| 142515151 | 0-1500 | 0-60"  |                 | ±40           |                  |            | •      |                   |
| 142520151 | 0-2000 | 0-80"  |                 | ±50           |                  |            | •      |                   |
| 142530151 | 0-3000 | 0-120" |                 | ±70           |                  |            | •      |                   |

#### LOUPE 10X WITH LED

Micron scale equipped with 10x loupe with LED light. Switch on LED light by screw rotating