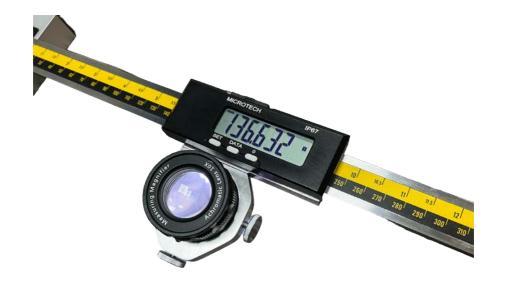

# MICRON SCALE RULER WITH LOUPE

## **SPECIFICATION**

| Item No   | Range  |        | Reso-<br>lution | Accu-<br>racy | Vision           | Protection | Preset | Display           |
|-----------|--------|--------|-----------------|---------------|------------------|------------|--------|-------------------|
|           | mm     | inch   | mm              | μm            |                  |            |        |                   |
| 142505151 | 0-500  | 0-20"  | 0,001           | ±20           | 10x<br>magnifier | IP67       | •      | Swiss electronics |
| 142510151 | 0-1000 | 0-40"  |                 | ±30           |                  |            | •      |                   |
| 142515151 | 0-1500 | 0-60"  |                 | ±40           |                  |            | •      |                   |
| 142520151 | 0-2000 | 0-80"  |                 | ±50           |                  |            | •      |                   |
| 142530151 | 0-3000 | 0-120" |                 | ±70           |                  |            | •      |                   |

#### LOUPE 10X WITH LED

Micron scale equipped with 10x loupe with LED light. Switch on LED light by screw rotating