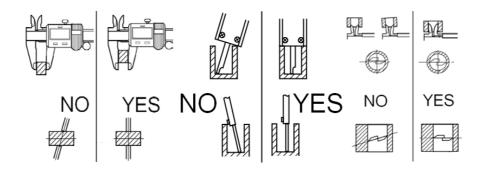

### **CORRECT MEASURINGS**

During the measurement avoid warps of measuring surfaces of the instrument. Measuring surface must be fully in contact with the measurement object.

# **WARNING!**

IN THE PROCESS OF WORKING WITH CALIPERS SHOULD BE AVOIDED: Scratches on the measuring surfaces;
Measuring the size of object in the process of machining;
Shocks or dropping, avoid bending of rod or other surfaces.