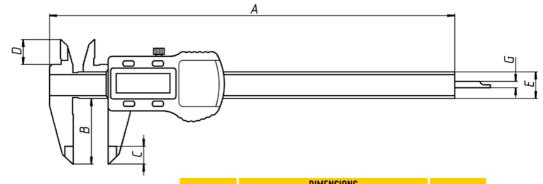

## INSTRUMENT FIGURE

| Item No   |     | Diaplay |    |    |    |       |                     |
|-----------|-----|---------|----|----|----|-------|---------------------|
| Itelli No | Α   | В       | C  | D  | E  | G     | Display             |
|           | mm  | mm      | mm | mm | mm | mm    |                     |
| 141085113 | 235 | 40      | 10 | 16 | 16 | 4x1,4 | Digit height<br>9mm |
| 141085213 | 290 | 50      | 10 | 18 | 16 | 4x1,4 |                     |
| 141085313 | 395 | 60      | 11 | 21 | 16 | 4x1,4 |                     |