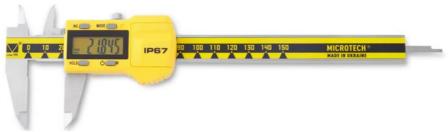

# PRECISION DIGITAL CALIPER IP67 MICROTECH USER MANUAL

## INSTRUMENT FIGURE

| Item No   |     | Diaplay |    |    |    |       |                     |
|-----------|-----|---------|----|----|----|-------|---------------------|
| Itelli No | Α   | В       | C  | D  | E  | G     | Display             |
|           | mm  | mm      | mm | mm | mm | mm    |                     |
| 141085113 | 235 | 40      | 10 | 16 | 16 | 4x1,4 | Digit height<br>9mm |
| 141085213 | 290 | 50      | 10 | 18 | 16 | 4x1,4 |                     |
| 141085313 | 395 | 60      | 11 | 21 | 16 | 4x1,4 |                     |