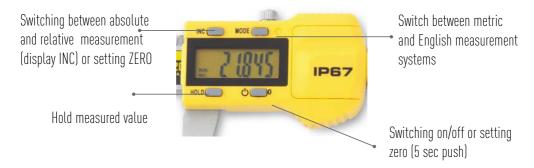

#### **BUTTON FUNCTIONS**

This caliper has Autoswitch on/ off function:

- move electronic module for switch on caliper
- after 10 minutes without any moving caliper will switch off

During the measurement, measuring jaws should to sum to the measured object without knocking.