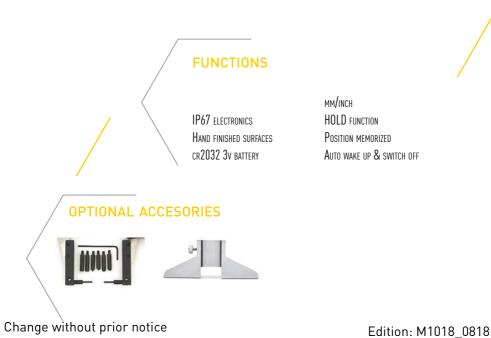

#### **BUTTON FUNCTIONS**

#### OPERATION INSTRUCTIONS

Wipe with a clean cloth, soaked in gasoline, measuring surface of the frame and gauge calipers to remove anti-corrosion oil. Then wipe them with a clean dry cloth.

If necessary, open the battery cover; insert the battery (type CR2032) according to the polarity of the electrodes. Blinking display information or absence suggests replacing battery.

This caliper has Autoswitch on/ off function:

- move electronic module for switch on caliper
- after 10 minutes without any moving caliper will switch off

During the measurement, measuring jaws should to sum to the measured object without knocking.